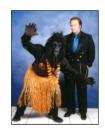

B. "CHING & CHOY" - BIG COMEDY MAGIC! \$879.00
Your Guests have never seen this! HAWAII'S GUARANTEED FUNNIEST MAGIC SHOW! Run for your lives! It's REALLY Stupid! (OK, we warned you!). Much of "THE CLASSIC SHOW" plus Wild Comedy Magic Team, MIKE CHING & BRADLEY CHOY. Original Comedy you won't see anywhere else! Ridiculous props & Big, Goofy Illusions. HULA GORILLAS! GIANT WALKING CARDS! The "FLOATING MAN" and more! 45 min. show, plus YOUR FREE BONUS OPTION choice of 45 min. Strolling Magic or Balloon Twisting. Total time 1.5 hrs